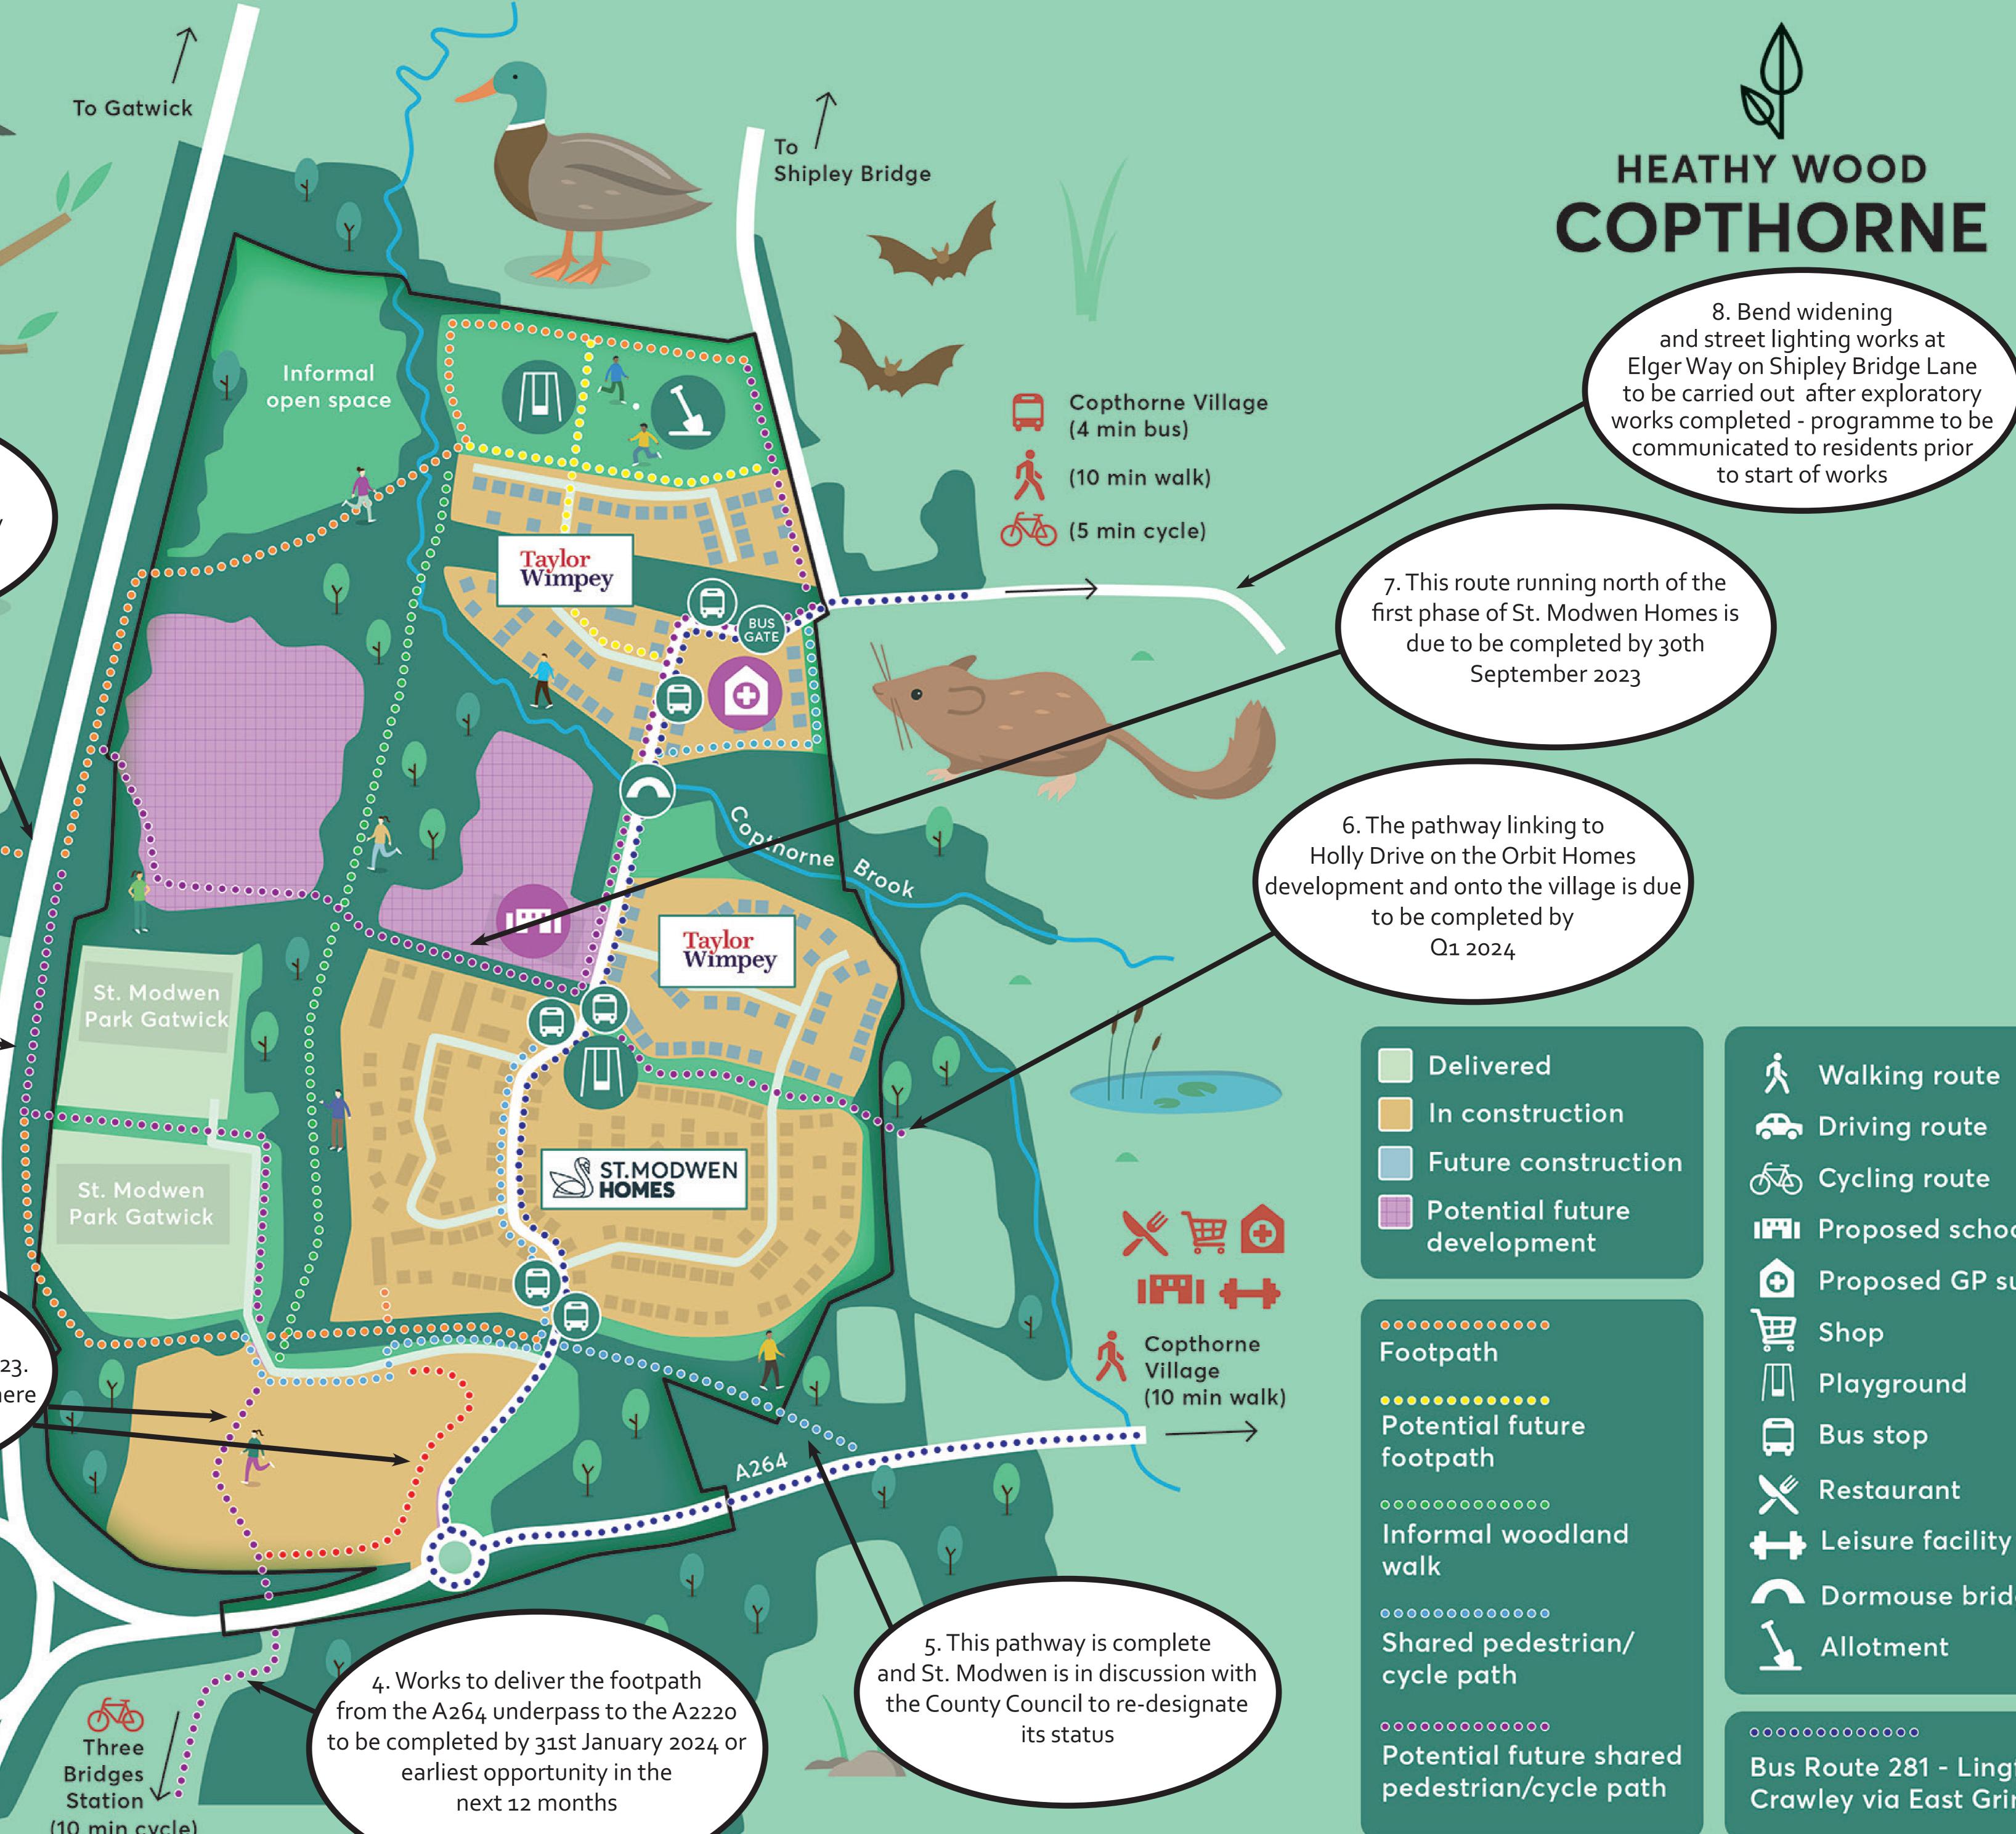

To Gatwick

1. Works on the pedestrian and cycle link over the M23 footbridge to be completed by 30th September 2023

谓

Forge Wood 👖

(5 min cycle)

123

.

(10 min walk) 🥖

2. Footpath linking St. Modwen Park Gatwick and M23 footbridge to be completed by 30th September 2023

St. Modwen ark Gatwick

3. This pathway (purple) has been closed for groundworks from 16 January 2023. It will re-open as per the red line here once these are complete

**A** Crawley (10 min drive)

> **Crawley Train** & Bus Station (10 min drive)

> > To Brighton

50 /: Three Station V. (10 min cycle)

April 2023

Walking route Driving route Proposed school site Proposed GP surgery Leisure facility **Dormouse bridge** 

Bus Route 281 - Lingfield to Crawley via East Grinstead